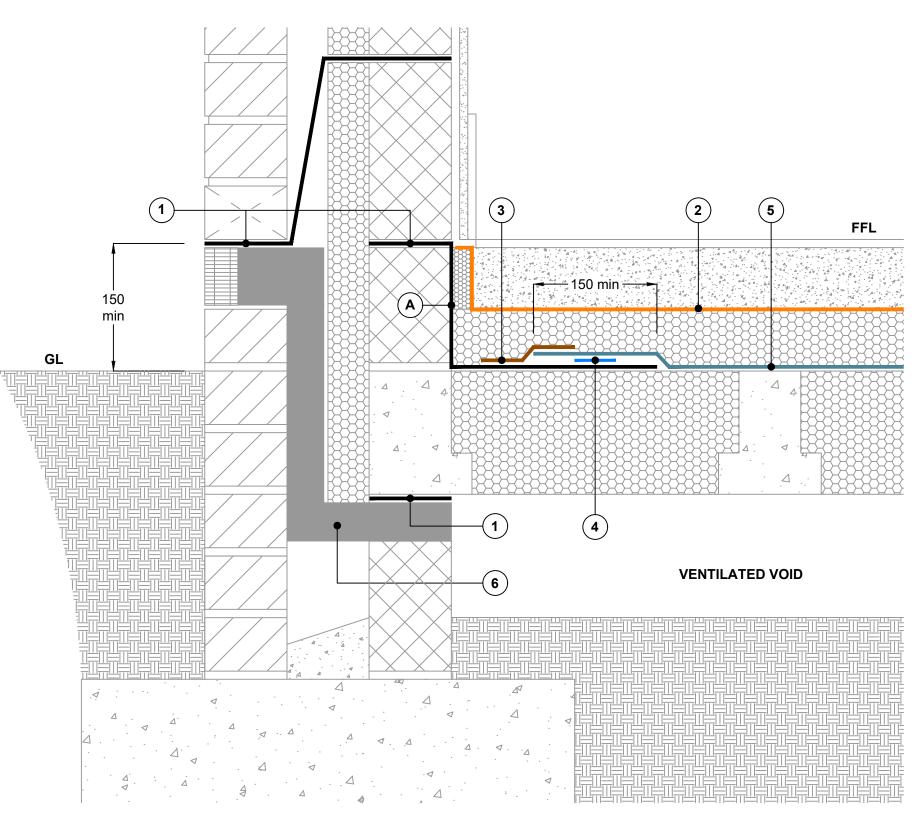

## **Key to materials:** Visqueen Zedex CPT High **Performance Damp Proof Course** Visqueen Vapour Check or Visqueen Vapour Barrier VisqueenPro Single Sided Tape VisqueenPro Double Sided **Jointing Tape Visqueen High Performance Damp Proof Membrane** Visqueen Adjustable Z Vent and Airbrick PFU-553 Preformed Units at corners

## **DPM ABOVE SLAB, INSULATED FLOORING**

The DPM system shown can be installed with welded lap joints. Contact Visqueen Technical Services for further information.

Visqueen Preformed Units are available to assist detailing at internal and external corners. See A on key to materials.